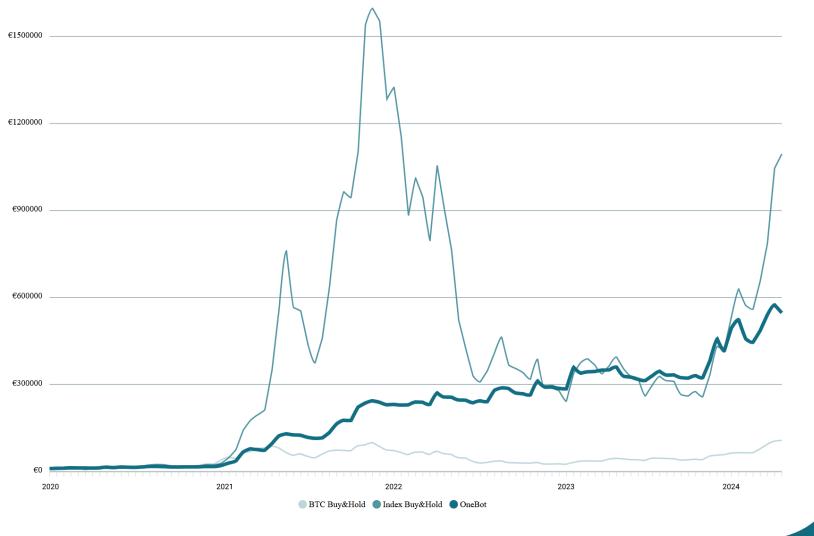

# **Backtest Results**

Backtesting Period: 01.01.2020 - 31.03.2024

Startbalance: 10.000,00€

Bitcoin (Buy & Hold)

Endbalance: 107.679,59€

Max Drawdown -77,40%

Index Top 10 Coins (Buy & Hold)

Endbalance: 1.094.747,75€

Max Drawdown -85,28%

LearnTradeEvolve System

Endbalance: 546.901,59€

Max Drawdown -21,03%

# And then came the crash...

08.11.2021 - 30.12.2022 10.000,00€

Index Top 10 Coins LearnTradeEvolve System

Endbalance: 1.472,00€ Endbalance: 11.306,00€

Performance: -85,28% Performance: +13,06%