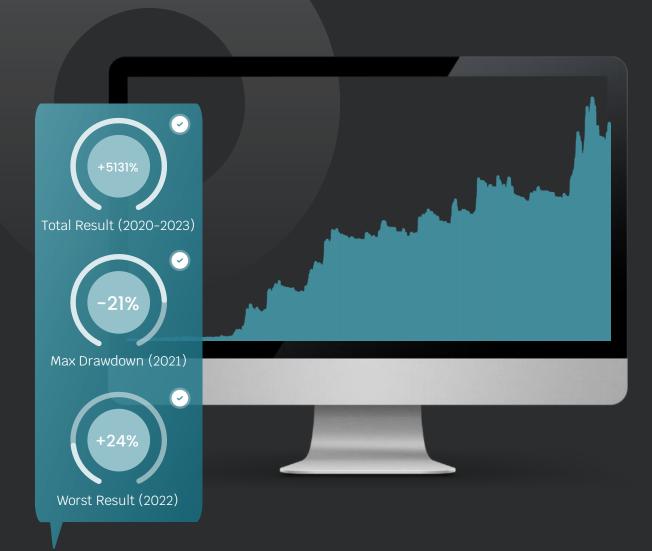

# **Drawdown is the Decisive Factor**

Drawdown is more important than profit, as it measures the risk and potential losses of an investment and thus ensures long-term stability and capital preservation.

# **Backtest Results**

Backtesting Period: 01.01.2020 - 31.03.2024

Startbalance: 10.000,00€

Bitcoin (Buy & Hold)

Endbalance: 107.679,59€

Max Drawdown -77,40%

Index Top 10 Coins (Buy & Hold)

Endbalance: 1.094.747,75€

Max Drawdown -85,28%

LearnTradeEvolve System

Endbalance: 546.901,59€

Max Drawdown -21,03%