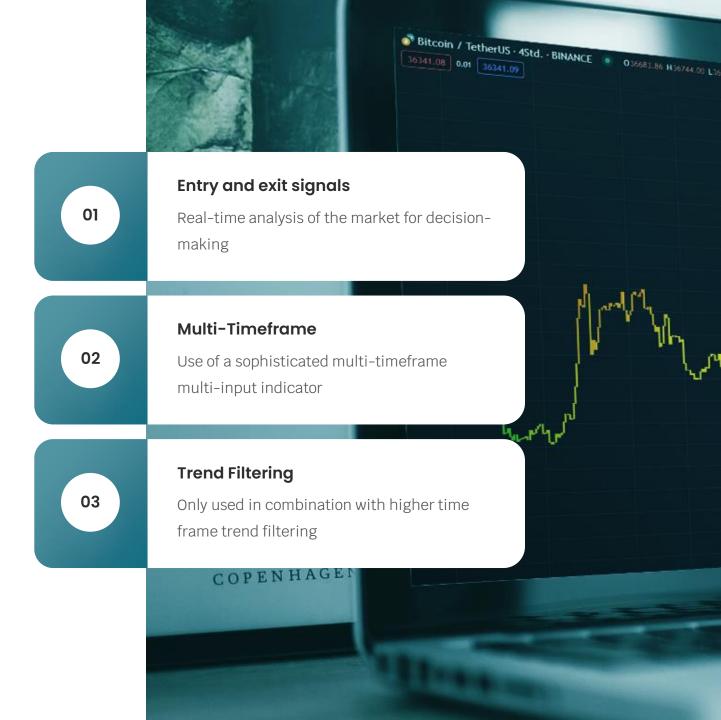

# Make Better Market Decisions Potential Analysis

000

#### Advantage through Multidimensional Evaluation

We use a potential indicator developed in-house to assess the current market risk and identify trading opportunities. This takes data from various time frames and indicators and provides a meaningful interpretation of the market.