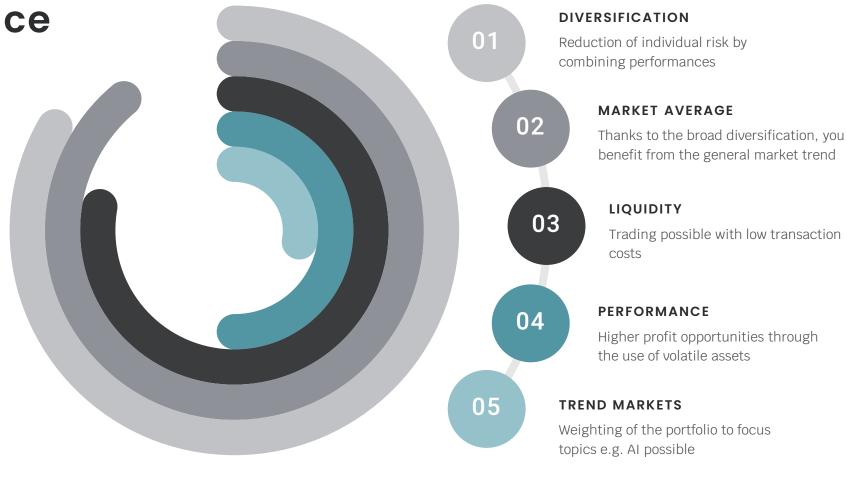

# **KEY FEATURES**

DRIVEN BY TECHNOLOGY

Index Trading

Potential Analysis

Risk Management

Order Management More Performance with Less Risk

**Smarter Index** 

RISK CONTROL

000

LearnTradeEvolve trades the most trusted cryptocurrencies simultaneously when they are trending to reduce market risk. By not trading individual assets, it removes many of the biases and uncertainties that come with selecting individual assets.

MORE CONTROL OOO

Keeping an Eye on the Overall Market Multitimeframe Trend Filtering

We use a trend filter developed in-house for our intelligent risk management. We currently only allow trades in bullish/positive market phases and close all orders after bearish/negative trend changes.